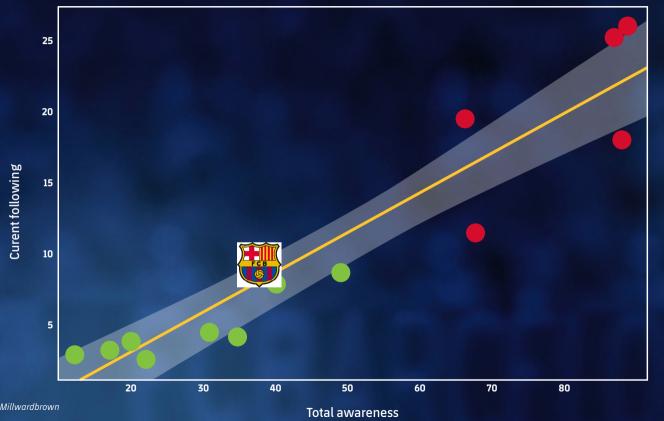

#### METHODOLOGY

Comparison with football and other leading sporting clubs in the world

FC Barcelona

Real Madrid

Manchester United

FC Bayern Munich

AC Milan

Juventus

Chelsea FC

Manchester City

**PSG** 

Los Angeles Lakers

Golden State Warriors

Cleveland Cavaliers

Chicago Bulls

**Boston Celtics** 

**Dallas Cowboys** 

New York Yankees

New England Patriots

**Boston Red Sox** 

**New York Giants** 

All Blacks

#### **RANKING OF CURRENT FOLLOWING VS FOOTBALL CLUBS**