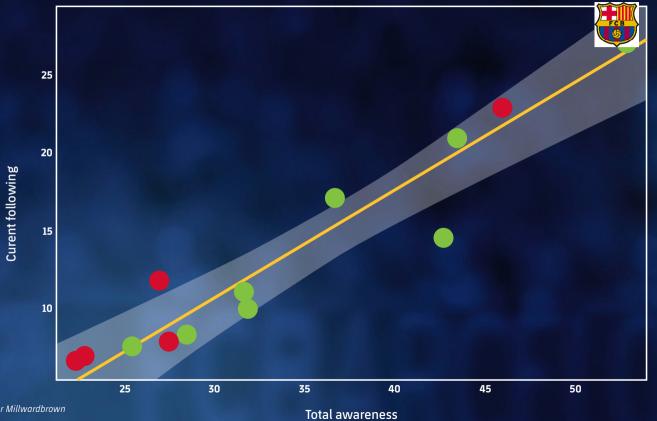

## METHODOLOGY

Comparison with global brands

#### **BARÇA AWARENESS VS GLOBAL BRANDS**

|                         |                           | TO FOR THE ALEXANDER BOTH CONTROL AND A STATE OF THE ALEXANDER OF THE ALEX |
|-------------------------|---------------------------|--------------------------------------------------------------------------------------------------------------------------------------------------------------------------------------------------------------------------------------------------------------------------------------------------------------------------------------------------------------------------------------------------------------------------------------------------------------------------------------------------------------------------------------------------------------------------------------------------------------------------------------------------------------------------------------------------------------------------------------------------------------------------------------------------------------------------------------------------------------------------------------------------------------------------------------------------------------------------------------------------------------------------------------------------------------------------------------------------------------------------------------------------------------------------------------------------------------------------------------------------------------------------------------------------------------------------------------------------------------------------------------------------------------------------------------------------------------------------------------------------------------------------------------------------------------------------------------------------------------------------------------------------------------------------------------------------------------------------------------------------------------------------------------------------------------------------------------------------------------------------------------------------------------------------------------------------------------------------------------------------------------------------------------------------------------------------------------------------------------------------------|
|                         | SUGGESTED AWARENESS BARÇA | RANKING VS GLOBAL BRANDS                                                                                                                                                                                                                                                                                                                                                                                                                                                                                                                                                                                                                                                                                                                                                                                                                                                                                                                                                                                                                                                                                                                                                                                                                                                                                                                                                                                                                                                                                                                                                                                                                                                                                                                                                                                                                                                                                                                                                                                                                                                                                                       |
| © SPAIN                 | 96                        | 1                                                                                                                                                                                                                                                                                                                                                                                                                                                                                                                                                                                                                                                                                                                                                                                                                                                                                                                                                                                                                                                                                                                                                                                                                                                                                                                                                                                                                                                                                                                                                                                                                                                                                                                                                                                                                                                                                                                                                                                                                                                                                                                              |
| <b>⊜</b> CATALONIA      | 98                        | 1                                                                                                                                                                                                                                                                                                                                                                                                                                                                                                                                                                                                                                                                                                                                                                                                                                                                                                                                                                                                                                                                                                                                                                                                                                                                                                                                                                                                                                                                                                                                                                                                                                                                                                                                                                                                                                                                                                                                                                                                                                                                                                                              |
| <b>\$</b> USA           | 37                        | 24                                                                                                                                                                                                                                                                                                                                                                                                                                                                                                                                                                                                                                                                                                                                                                                                                                                                                                                                                                                                                                                                                                                                                                                                                                                                                                                                                                                                                                                                                                                                                                                                                                                                                                                                                                                                                                                                                                                                                                                                                                                                                                                             |
| 6 CHINA                 | 56                        | 12                                                                                                                                                                                                                                                                                                                                                                                                                                                                                                                                                                                                                                                                                                                                                                                                                                                                                                                                                                                                                                                                                                                                                                                                                                                                                                                                                                                                                                                                                                                                                                                                                                                                                                                                                                                                                                                                                                                                                                                                                                                                                                                             |
| BRAZIL                  | 93                        | 1                                                                                                                                                                                                                                                                                                                                                                                                                                                                                                                                                                                                                                                                                                                                                                                                                                                                                                                                                                                                                                                                                                                                                                                                                                                                                                                                                                                                                                                                                                                                                                                                                                                                                                                                                                                                                                                                                                                                                                                                                                                                                                                              |
| MEXICO                  | 88                        | 4                                                                                                                                                                                                                                                                                                                                                                                                                                                                                                                                                                                                                                                                                                                                                                                                                                                                                                                                                                                                                                                                                                                                                                                                                                                                                                                                                                                                                                                                                                                                                                                                                                                                                                                                                                                                                                                                                                                                                                                                                                                                                                                              |
| <ul><li>JAPAN</li></ul> | 62                        | 20                                                                                                                                                                                                                                                                                                                                                                                                                                                                                                                                                                                                                                                                                                                                                                                                                                                                                                                                                                                                                                                                                                                                                                                                                                                                                                                                                                                                                                                                                                                                                                                                                                                                                                                                                                                                                                                                                                                                                                                                                                                                                                                             |
| INDONESIA               | 86                        | 1                                                                                                                                                                                                                                                                                                                                                                                                                                                                                                                                                                                                                                                                                                                                                                                                                                                                                                                                                                                                                                                                                                                                                                                                                                                                                                                                                                                                                                                                                                                                                                                                                                                                                                                                                                                                                                                                                                                                                                                                                                                                                                                              |
| © TURKEY                | 90                        | 1                                                                                                                                                                                                                                                                                                                                                                                                                                                                                                                                                                                                                                                                                                                                                                                                                                                                                                                                                                                                                                                                                                                                                                                                                                                                                                                                                                                                                                                                                                                                                                                                                                                                                                                                                                                                                                                                                                                                                                                                                                                                                                                              |
| INDIA                   | 73                        | 15                                                                                                                                                                                                                                                                                                                                                                                                                                                                                                                                                                                                                                                                                                                                                                                                                                                                                                                                                                                                                                                                                                                                                                                                                                                                                                                                                                                                                                                                                                                                                                                                                                                                                                                                                                                                                                                                                                                                                                                                                                                                                                                             |