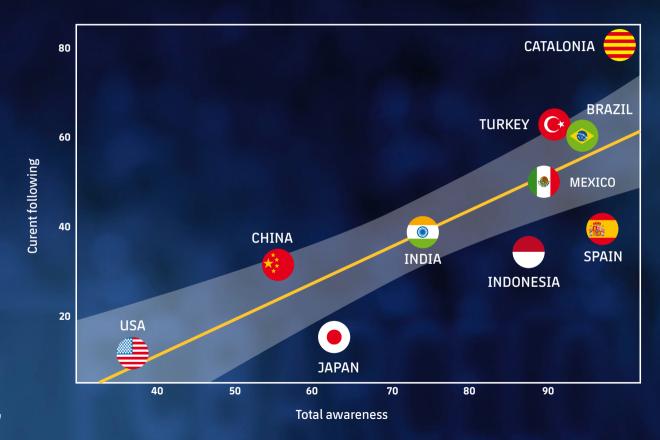

#### **LEVEL OF AWARENESS AND CURRENT FOLLOWING OF BARÇA**

|                         |                          | % TOTAL TARGET         | RANKING SPORTS TEAMS              |                        |                      |  |
|-------------------------|--------------------------|------------------------|-----------------------------------|------------------------|----------------------|--|
|                         | SUGGESTED<br>AWARENESS % | CURRENT<br>FOLLOWING % | RATIO: AWARNESS<br>VS FOLLOWING % | SUGGESTED<br>AWARENESS | CURRENT<br>FOLLOWING |  |
| SPAIN                   | 96                       | 46                     | 48                                | 1-2                    | 2                    |  |
| <b>CATALONIA</b>        | 98                       | 81                     | 82                                | 1                      | 1                    |  |
| <b>USA</b>              | 36                       | 11                     | 31                                | 8                      | 6                    |  |
| <b></b> CHINA           | 55                       | 31                     | 57                                | 1                      | 1                    |  |
| BRAZIL                  | 93                       | 60                     | 65                                | 1                      | 1                    |  |
| MEXICO                  | 88                       | 50                     | 57                                | 1-2                    | 1-                   |  |
| <ul><li>JAPAN</li></ul> | 62                       | 15                     | 25                                | 2-3                    | 2                    |  |
| INDONESIA               | 86                       | 34                     | 39                                | 2                      | 2                    |  |
| © TURKEY                | 90                       | 62                     | 70                                | 1                      | 1                    |  |
| o INDIA                 | 73                       | 39                     | 53                                | 2                      | 2                    |  |

#### **BARÇA AWARENESS VS GLOBAL BRANDS**

|                         |                           | TO FOR THE ALEXANDER BOTH CONTROL AND A STATE OF THE ALEXANDER OF THE ALEX |
|-------------------------|---------------------------|--------------------------------------------------------------------------------------------------------------------------------------------------------------------------------------------------------------------------------------------------------------------------------------------------------------------------------------------------------------------------------------------------------------------------------------------------------------------------------------------------------------------------------------------------------------------------------------------------------------------------------------------------------------------------------------------------------------------------------------------------------------------------------------------------------------------------------------------------------------------------------------------------------------------------------------------------------------------------------------------------------------------------------------------------------------------------------------------------------------------------------------------------------------------------------------------------------------------------------------------------------------------------------------------------------------------------------------------------------------------------------------------------------------------------------------------------------------------------------------------------------------------------------------------------------------------------------------------------------------------------------------------------------------------------------------------------------------------------------------------------------------------------------------------------------------------------------------------------------------------------------------------------------------------------------------------------------------------------------------------------------------------------------------------------------------------------------------------------------------------------------|
|                         | SUGGESTED AWARENESS BARÇA | RANKING VS GLOBAL BRANDS                                                                                                                                                                                                                                                                                                                                                                                                                                                                                                                                                                                                                                                                                                                                                                                                                                                                                                                                                                                                                                                                                                                                                                                                                                                                                                                                                                                                                                                                                                                                                                                                                                                                                                                                                                                                                                                                                                                                                                                                                                                                                                       |
| © SPAIN                 | 96                        | 1                                                                                                                                                                                                                                                                                                                                                                                                                                                                                                                                                                                                                                                                                                                                                                                                                                                                                                                                                                                                                                                                                                                                                                                                                                                                                                                                                                                                                                                                                                                                                                                                                                                                                                                                                                                                                                                                                                                                                                                                                                                                                                                              |
| <b>⊜</b> CATALONIA      | 98                        | 1                                                                                                                                                                                                                                                                                                                                                                                                                                                                                                                                                                                                                                                                                                                                                                                                                                                                                                                                                                                                                                                                                                                                                                                                                                                                                                                                                                                                                                                                                                                                                                                                                                                                                                                                                                                                                                                                                                                                                                                                                                                                                                                              |
| <b>\$</b> USA           | 37                        | 24                                                                                                                                                                                                                                                                                                                                                                                                                                                                                                                                                                                                                                                                                                                                                                                                                                                                                                                                                                                                                                                                                                                                                                                                                                                                                                                                                                                                                                                                                                                                                                                                                                                                                                                                                                                                                                                                                                                                                                                                                                                                                                                             |
| 6 CHINA                 | 56                        | 12                                                                                                                                                                                                                                                                                                                                                                                                                                                                                                                                                                                                                                                                                                                                                                                                                                                                                                                                                                                                                                                                                                                                                                                                                                                                                                                                                                                                                                                                                                                                                                                                                                                                                                                                                                                                                                                                                                                                                                                                                                                                                                                             |
| BRAZIL                  | 93                        | 1                                                                                                                                                                                                                                                                                                                                                                                                                                                                                                                                                                                                                                                                                                                                                                                                                                                                                                                                                                                                                                                                                                                                                                                                                                                                                                                                                                                                                                                                                                                                                                                                                                                                                                                                                                                                                                                                                                                                                                                                                                                                                                                              |
| MEXICO                  | 88                        | 4                                                                                                                                                                                                                                                                                                                                                                                                                                                                                                                                                                                                                                                                                                                                                                                                                                                                                                                                                                                                                                                                                                                                                                                                                                                                                                                                                                                                                                                                                                                                                                                                                                                                                                                                                                                                                                                                                                                                                                                                                                                                                                                              |
| <ul><li>JAPAN</li></ul> | 62                        | 20                                                                                                                                                                                                                                                                                                                                                                                                                                                                                                                                                                                                                                                                                                                                                                                                                                                                                                                                                                                                                                                                                                                                                                                                                                                                                                                                                                                                                                                                                                                                                                                                                                                                                                                                                                                                                                                                                                                                                                                                                                                                                                                             |
| INDONESIA               | 86                        | 1                                                                                                                                                                                                                                                                                                                                                                                                                                                                                                                                                                                                                                                                                                                                                                                                                                                                                                                                                                                                                                                                                                                                                                                                                                                                                                                                                                                                                                                                                                                                                                                                                                                                                                                                                                                                                                                                                                                                                                                                                                                                                                                              |
| © TURKEY                | 90                        | 1                                                                                                                                                                                                                                                                                                                                                                                                                                                                                                                                                                                                                                                                                                                                                                                                                                                                                                                                                                                                                                                                                                                                                                                                                                                                                                                                                                                                                                                                                                                                                                                                                                                                                                                                                                                                                                                                                                                                                                                                                                                                                                                              |
| INDIA                   | 73                        | 15                                                                                                                                                                                                                                                                                                                                                                                                                                                                                                                                                                                                                                                                                                                                                                                                                                                                                                                                                                                                                                                                                                                                                                                                                                                                                                                                                                                                                                                                                                                                                                                                                                                                                                                                                                                                                                                                                                                                                                                                                                                                                                                             |