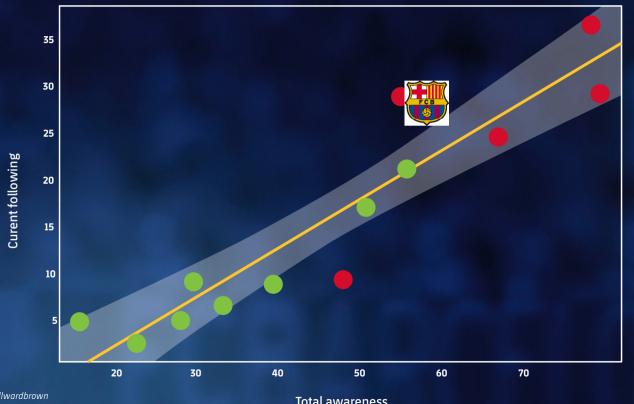

#### METHODOLOGY

Comparison with football and other leading sporting clubs in the world

FC Barcelona

Real Madrid

Manchester United

FC Bayern Munich

AC Milan

Juventus

Chelsea FC

Manchester City

**PSG** 

Los Angeles Lakers

Golden State Warriors

Cleveland Cavaliers

Chicago Bulls

**Boston Celtics** 

**Dallas Cowboys** 

New York Yankees

New England Patriots

**Boston Red Sox** 

**New York Giants** 

All Blacks

#### **RANKING OF CURRENT FOLLOWING VS FOOTBALL CLUBS**