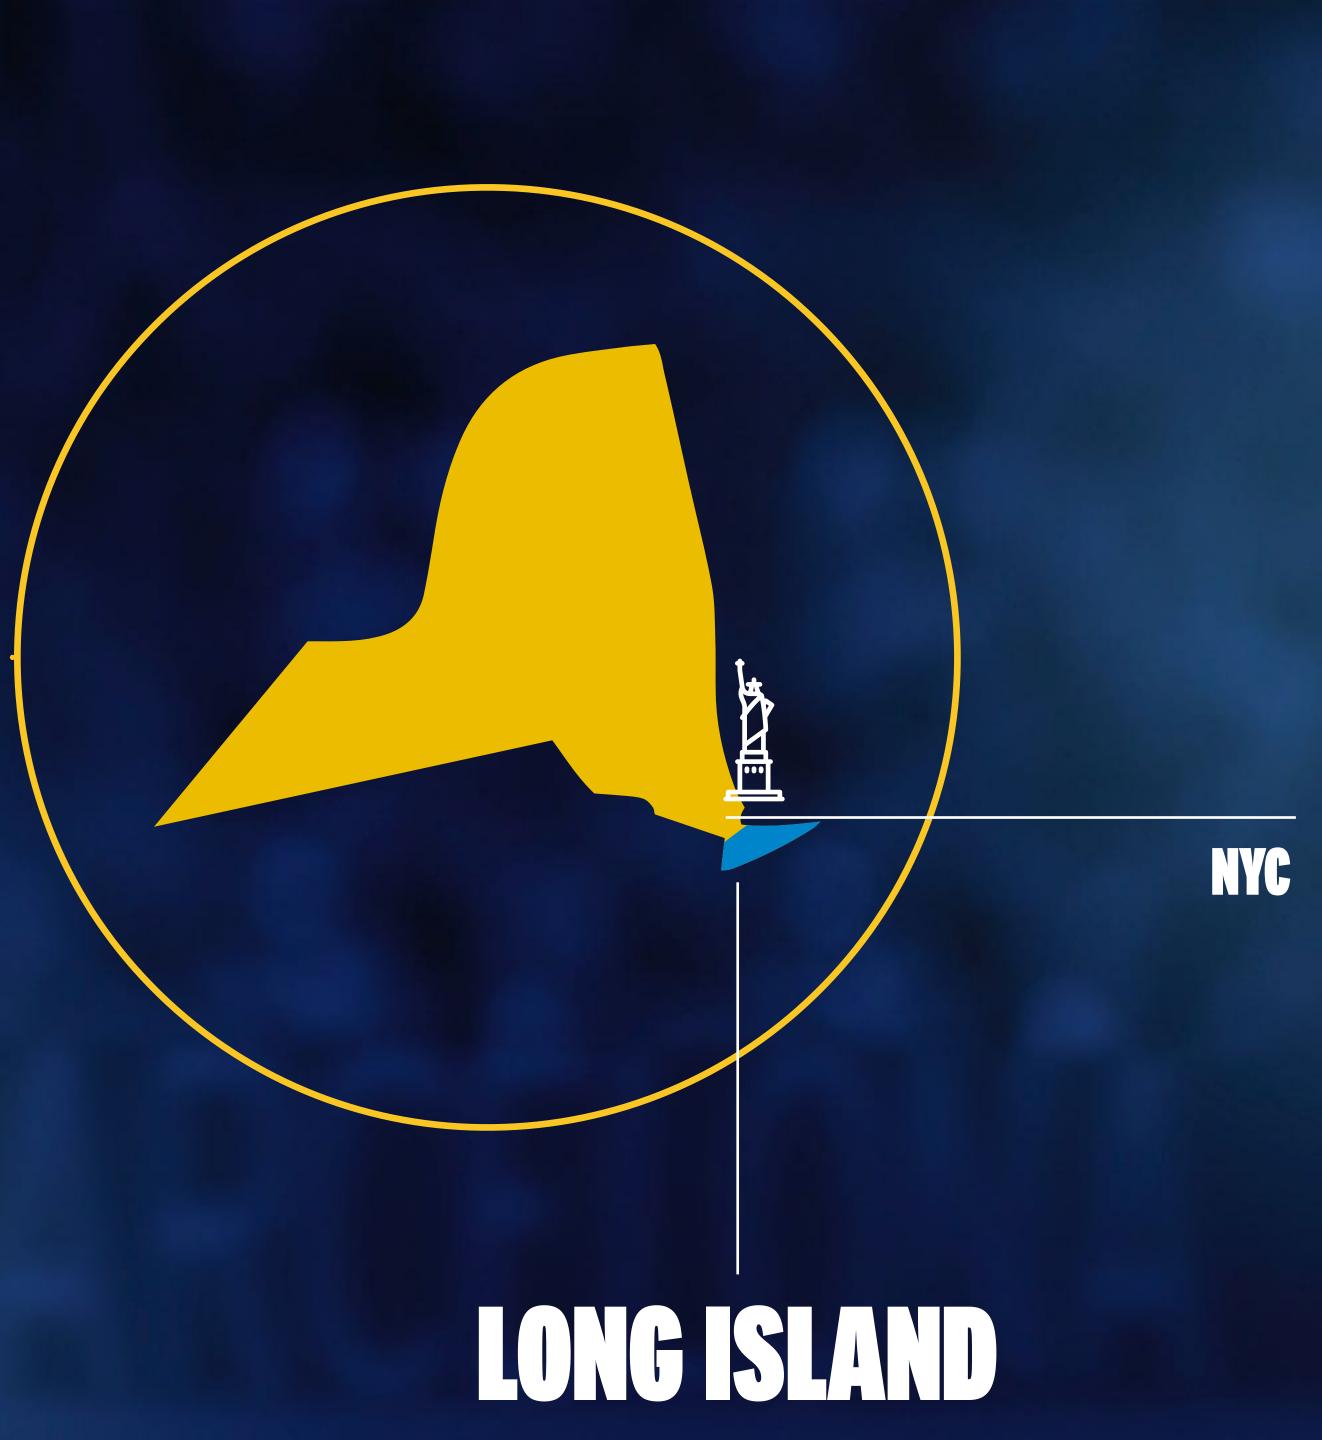

#### The strategy to expand the Barça brand unavoidably

have picked the Tri-State Area as the ideal location for a soccer academy managed directly by FC Barcelona.

> play at schools

 Strategically located in the town of Kings Park, Long Island (between Suffolk and Nassau). One of the fastest growing sports markets in the US, with major demand for sites to provide coverage for local teams and athletes.

#### LONG ISLAND