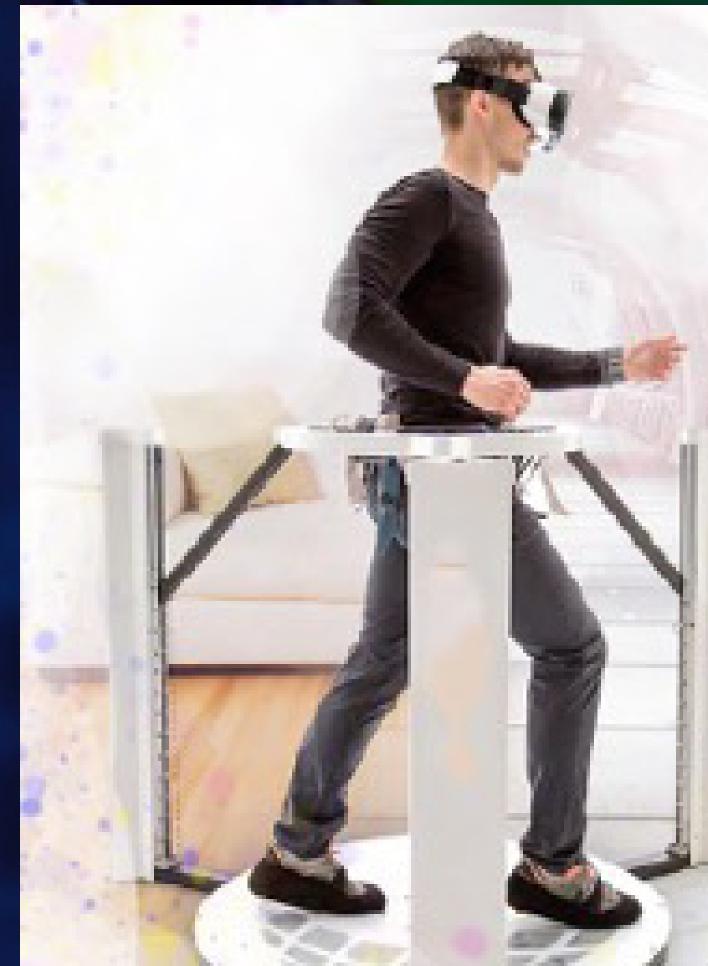

- Opportunity to develop a new concept of indoor park based on the history and values of FC Barcelona.
- Objective: implant leisure spaces in shopping malls and iconic urban buildings.
- leisure.
- Surface: between  $3,000 \text{ m}^2$  and  $10,000 \text{ m}^2$ .

Content: interactive, technological, educational and

### SPACE LAYOUT

12

10

14)

5

( )

**(**††

8

2

- . Entrance
- 2. Merchandising store
- 3. Café bar
- 4. VIP area
- 5. Hall of fame
- 6. From a Ball's perspective
- 7. Game area
- 8. Fish-eye theatre
- 9. Obstacle course
- 10. Games of skill
- 11. Shooting gallery
- 12. Running wall
- 13. Virtual reality zone
- 14. 4D experiences

Interactive museum Virtual reality activities 4D augmented reality projections Moving simulators

 Physical experiences Corporate and family event zone Thematic café Barça store