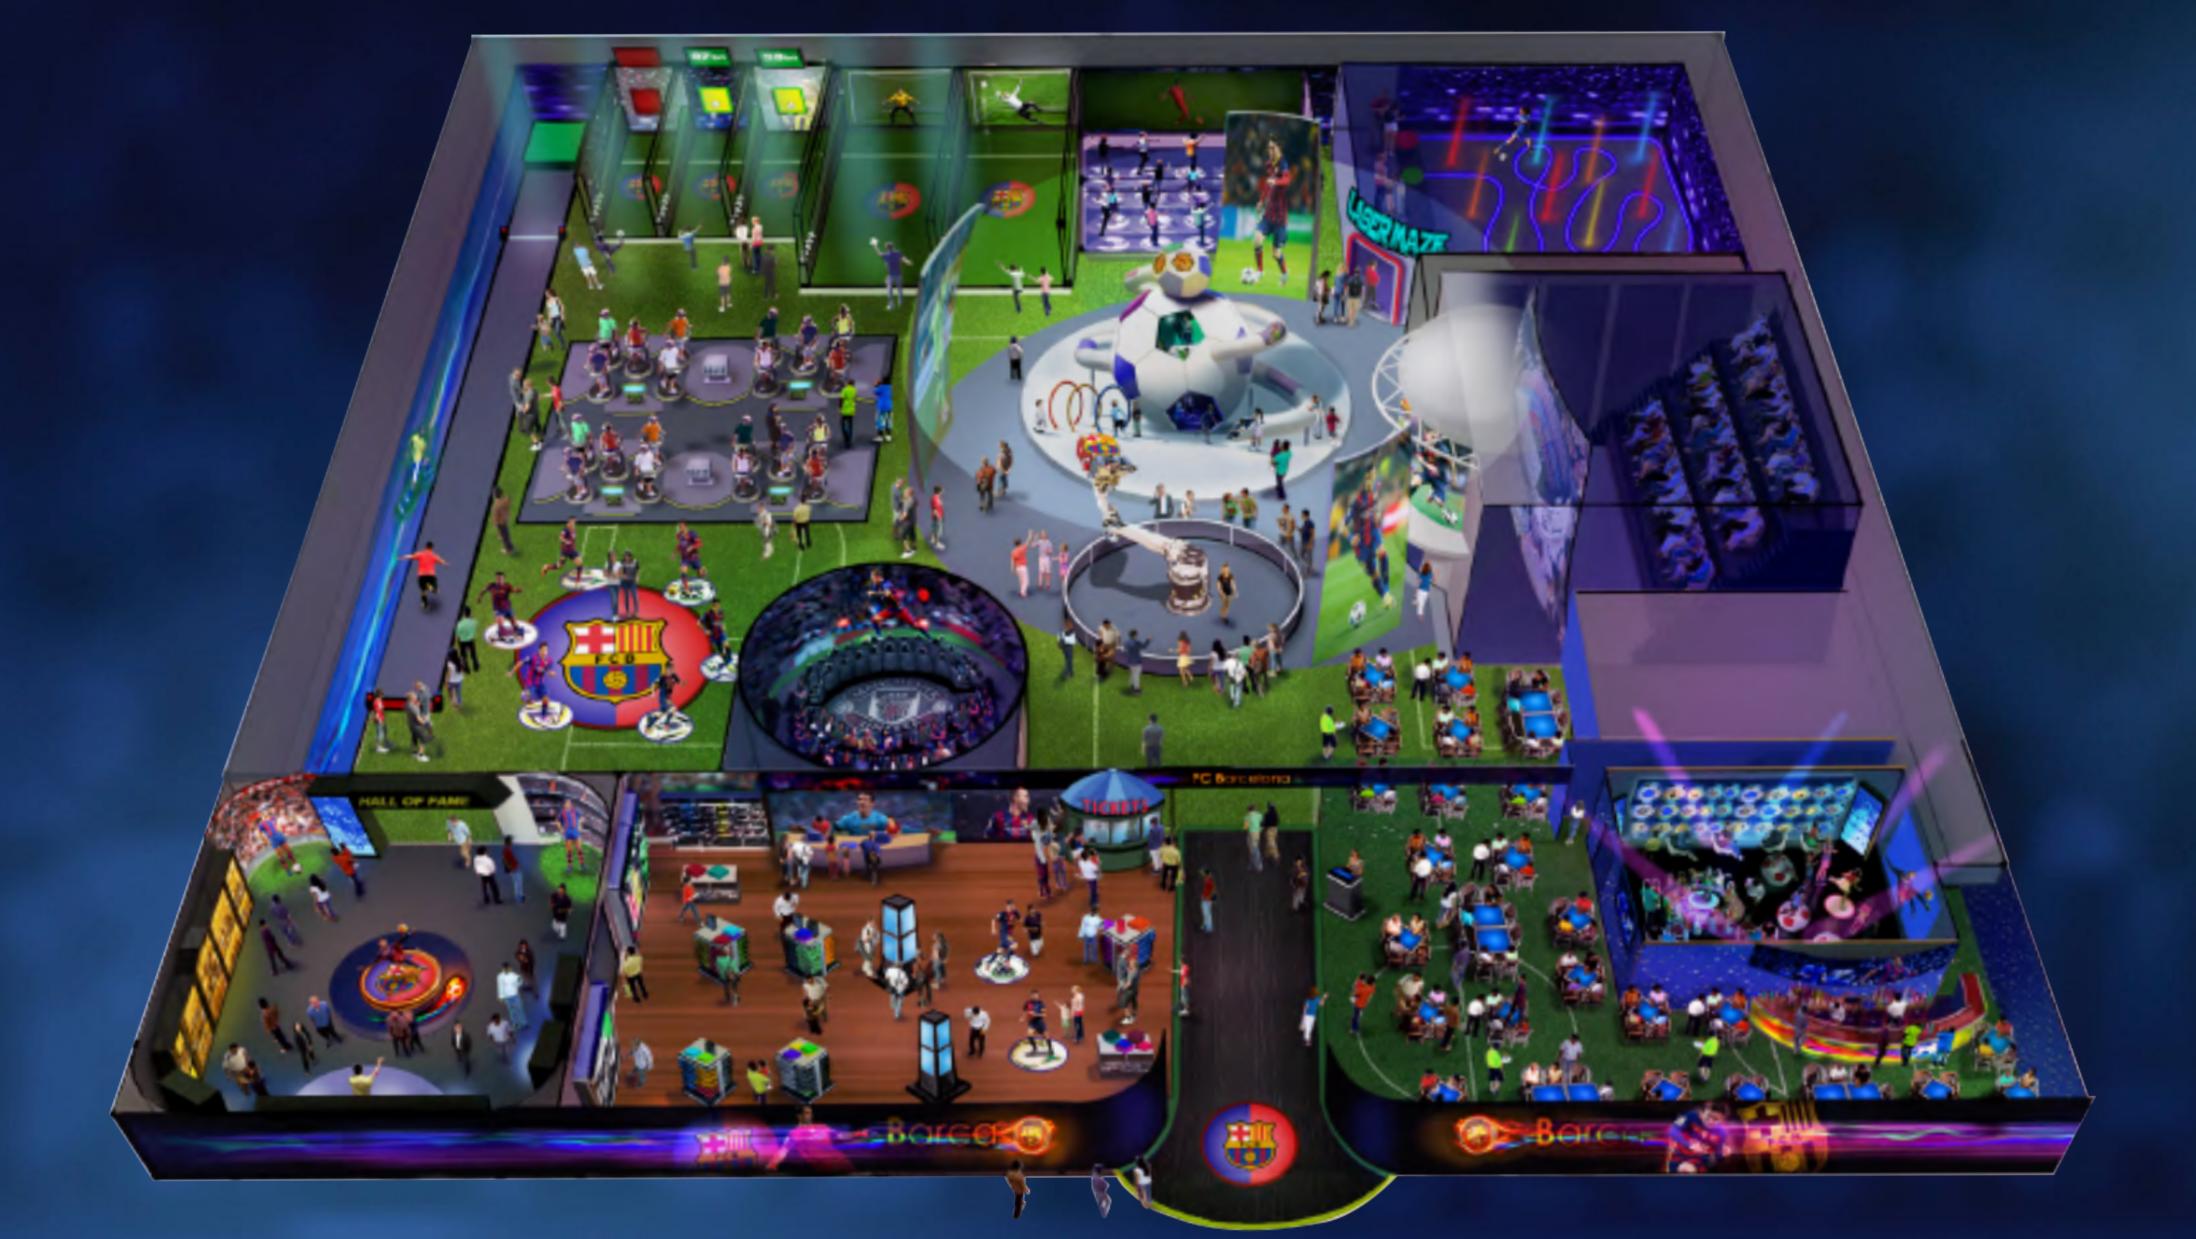

### SPACE LAYOUT

12

10

14)

5

( )

**(**††

8

2

- . Entrance
- 2. Merchandising store
- 3. Café bar
- 4. VIP area
- 5. Hall of fame
- 6. From a Ball's perspective
- 7. Game area
- 8. Fish-eye theatre
- 9. Obstacle course
- 10. Games of skill
- 11. Shooting gallery
- 12. Running wall
- 13. Virtual reality zone
- 14. 4D experiences

Interactive museum Virtual reality activities 4D augmented reality projections Moving simulators

 Physical experiences Corporate and family event zone Thematic café Barça store