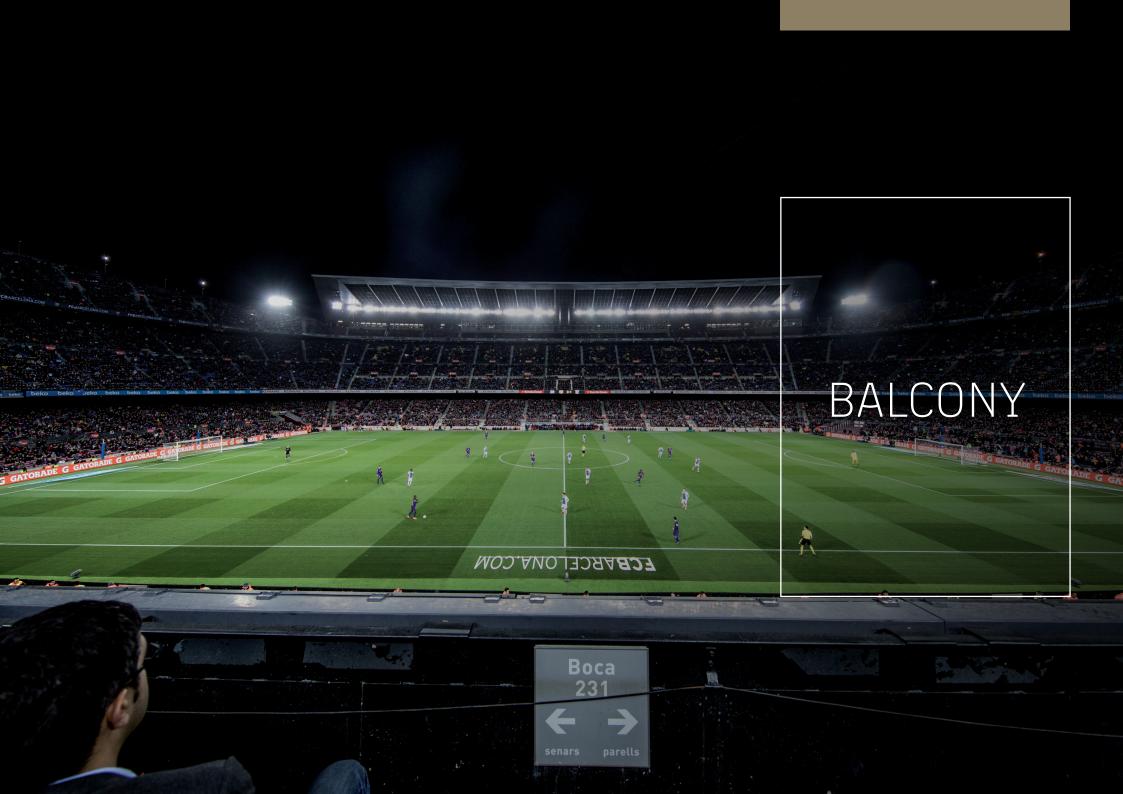

## The greatest show on earth from a superlative location.

The best possible way to see the game.

- Capacity of between 14 and 16 seats.
- Views from the very top of the 2nd tier.
- Catering service throughout the match.