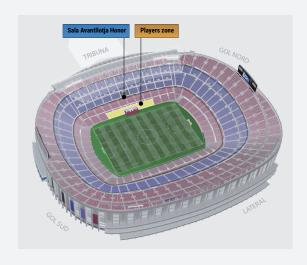

Become the twelfth man and get every detail of the match from right next to the team benches in the 1st tier of the grandstand.

Entrance to Avantllotja Honor VIP lounge.

Support your team from 2nd tier seats that offer the very best views of the stadium.