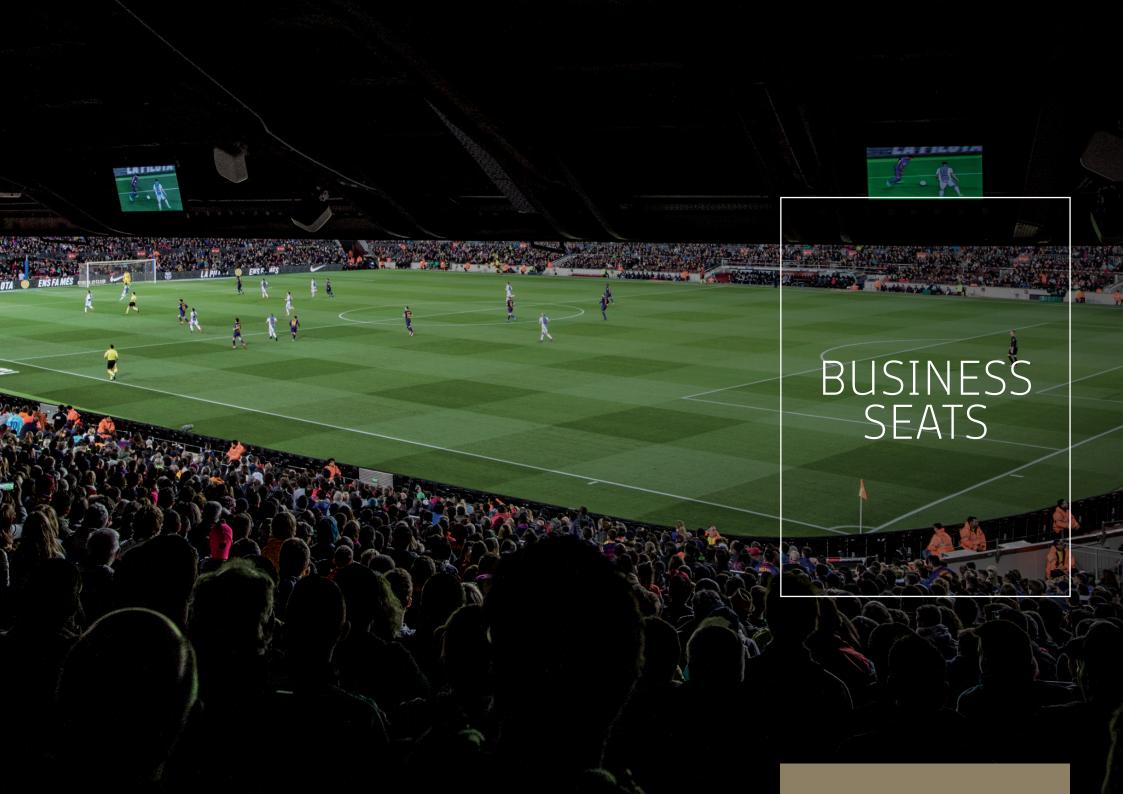

Become the twelfth man and get every detail of the match from right next to the team benches in the 1st tier of the grandstand.

Entrance to Avantllotja Honor VIP lounge.

Support your team from 2nd tier seats that offer the very best views of the stadium.

Entrance to Roma, Gol Nord or Berlin VIP lounge, depending on location.

Sit alongside the most exclusive fans and enjoy an unbeatable experience from the 2nd tier of the Grandstand.

Entrance to Roma VIP lounge.