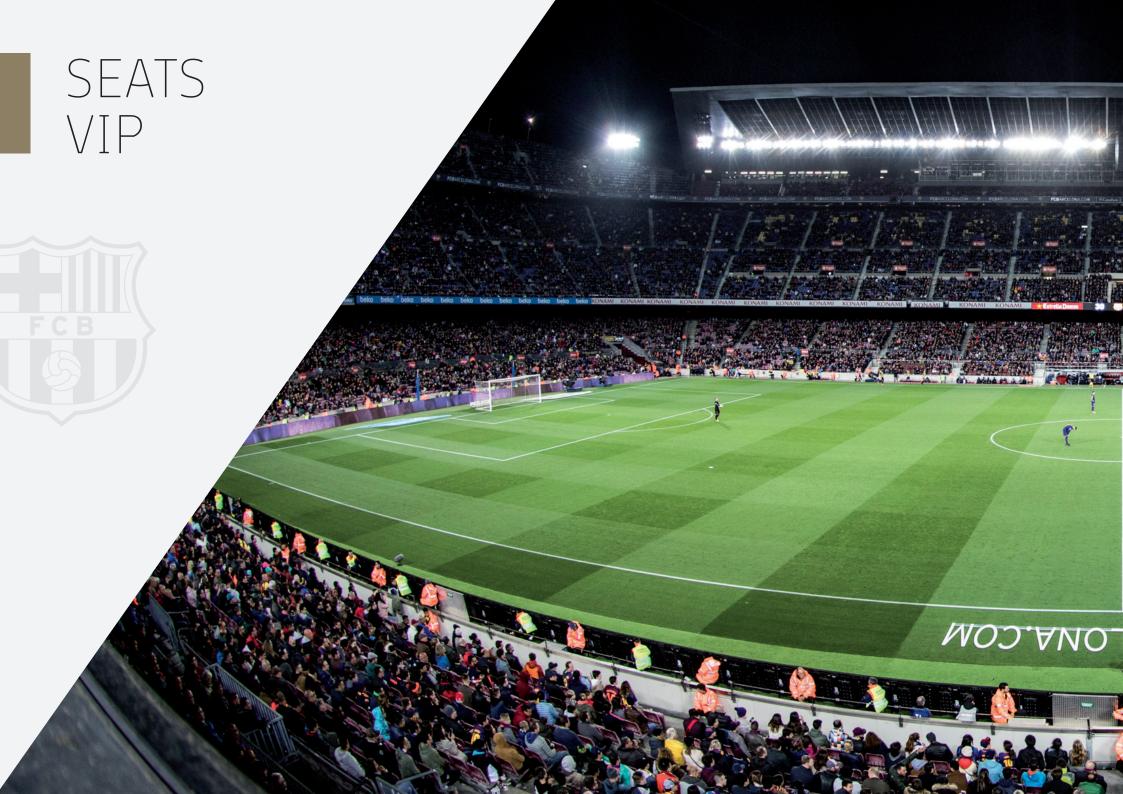

### VIP SEATS

Four types of VIP seat to watch the game from the most exclusive places in the stadium.

# Football can be the start of something much more important.

Share an unforgettable experience from one of the finest parts of the stadium.

- Capacity of between 6 and 16 seats.
- Located in Grandstand and Lateral zones.
- Entrance to Roma or Berlin VIP lounges.