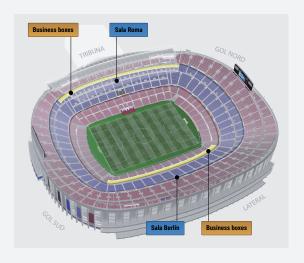

#### VIP BOXES

Two areas of VIP boxes to enjoy the game with all the comforts and services that you can imagine.

TWO DIFFERENT WAYS
TO EXPERIENCE THE GREATEST SHOW OF ALL

# Football can be the start of something much more important.

Share an unforgettable experience from one of the finest parts of the stadium.

- Capacity of between 6 and 16 seats.
- Located in Grandstand and Lateral zones.
- Entrance to Roma or Berlin VIP lounges.