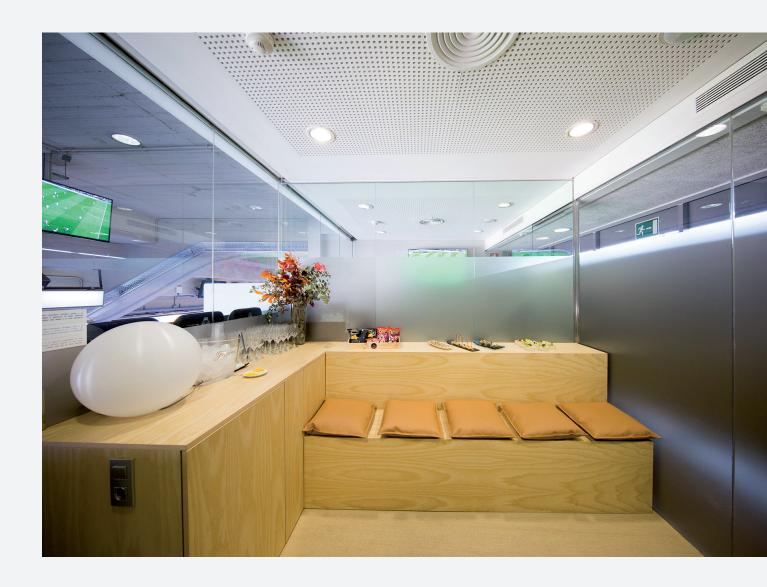

# Football can be the start of something much more important.

Share an unforgettable experience from one of the finest parts of the stadium.

- Capacity of between 6 and 16 seats.
- Located in Grandstand and Lateral zones.
- Entrance to Roma or Berlin VIP lounges.