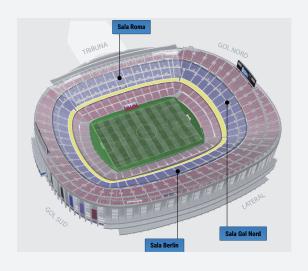

Entrance to Roma, Gol Nord or Berlin VIP lounge, depending on location.

Sit alongside the most exclusive fans and enjoy an unbeatable experience from the 2nd tier of the Grandstand.

Entrance to Roma VIP lounge.

Support your team from the highest point in the stadium, the 3rd tier of the Grandstand.

Entrance to Roma or Paris VIP lounge.