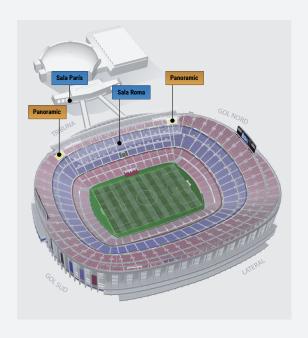

#### VIP BOXES

Two areas of VIP boxes to enjoy the game with all the comforts and services that you can imagine.

TWO DIFFERENT WAYS
TO EXPERIENCE THE GREATEST SHOW OF ALL

### VIP SEATS

Four types of VIP seat to watch the game from the most exclusive places in the stadium.

# Football can be the start of something much more important.

Share an unforgettable experience from one of the finest parts of the stadium.

- Capacity of between 6 and 16 seats.
- Located in Grandstand and Lateral zones.
- Entrance to Roma or Berlin VIP lounges.