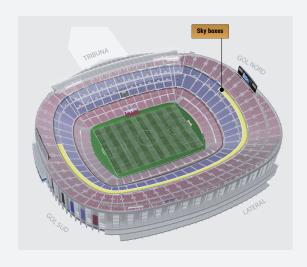

#### VIP BOXES

Two areas of VIP boxes to enjoy the game with all the comforts and services that you can imagine.

TWO DIFFERENT WAYS
TO EXPERIENCE THE GREATEST SHOW OF ALL