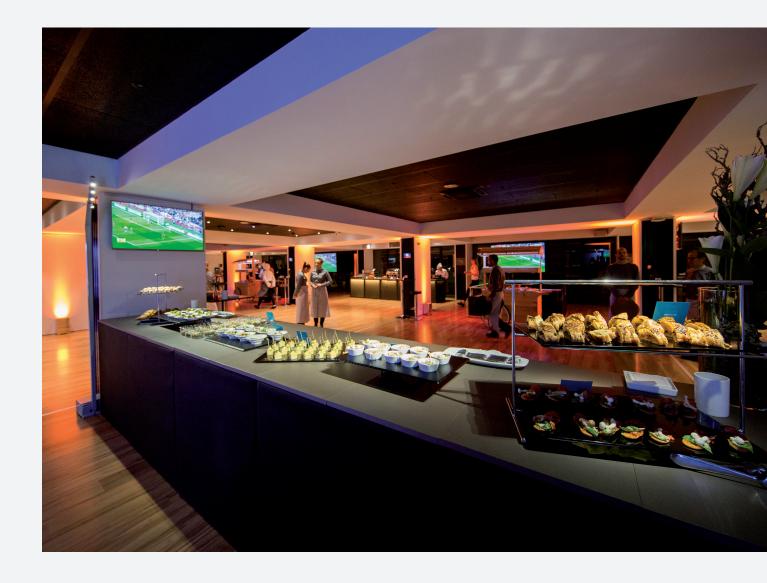

# Football can be the start of something much more important.

Share an unforgettable experience from one of the finest parts of the stadium.

- Capacity of between 6 and 16 seats.
- Located in Grandstand and Lateral zones.
- Entrance to Roma or Berlin VIP lounges.

Entrance to Roma, Gol Nord or Berlin VIP lounge, depending on location.

Sit alongside the most exclusive fans and enjoy an unbeatable experience from the 2nd tier of the Grandstand.

Entrance to Roma VIP lounge.