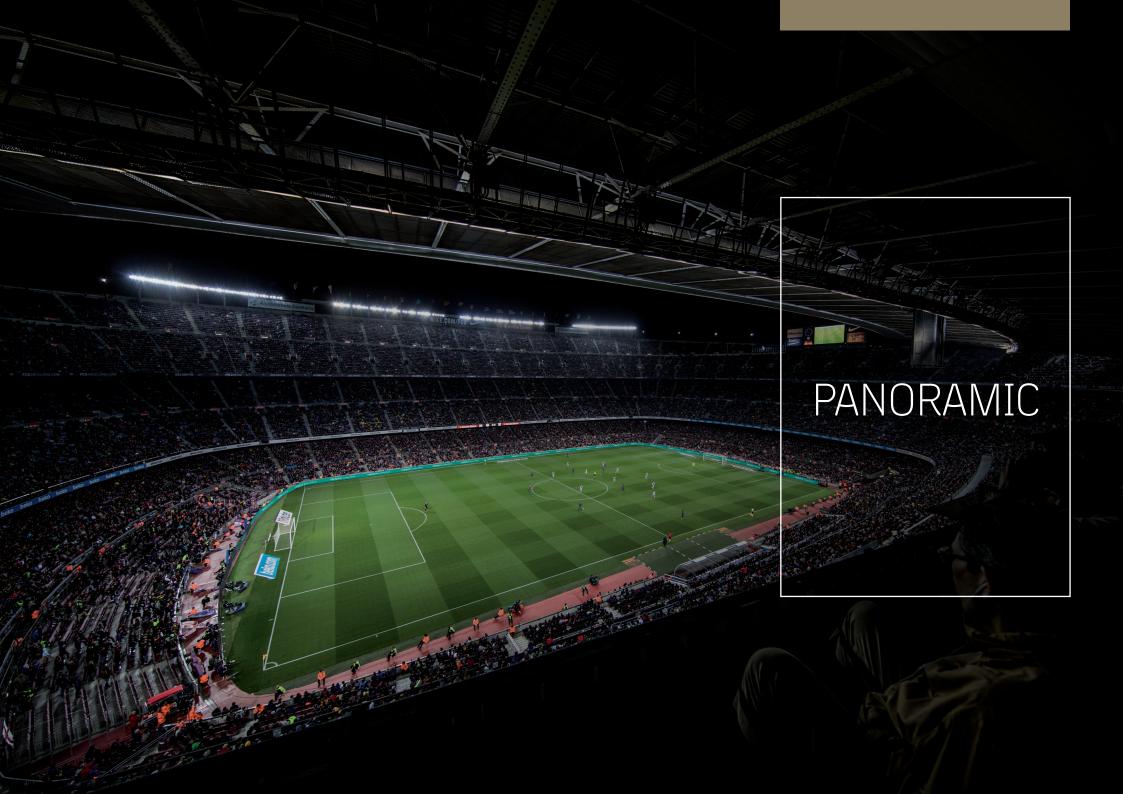

## The greatest show on earth from a superlative location.

The best possible way to see the game.

- Capacity of between 14 and 16 seats.
- Views from the very top of the 2nd tier.
- Catering service throughout the match.

Support your team from the highest point in the stadium, the 3rd tier of the Grandstand.

Entrance to Roma or Paris VIP lounge.