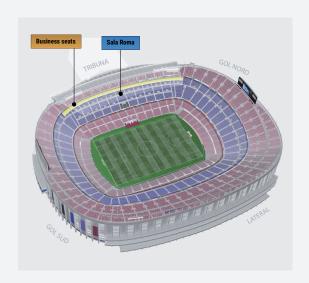

# Football can be the start of something much more important.

Share an unforgettable experience from one of the finest parts of the stadium.

- Capacity of between 6 and 16 seats.
- Located in Grandstand and Lateral zones.
- Entrance to Roma or Berlin VIP lounges.

Entrance to Roma, Gol Nord or Berlin VIP lounge, depending on location.

Sit alongside the most exclusive fans and enjoy an unbeatable experience from the 2nd tier of the Grandstand.

Entrance to Roma VIP lounge.