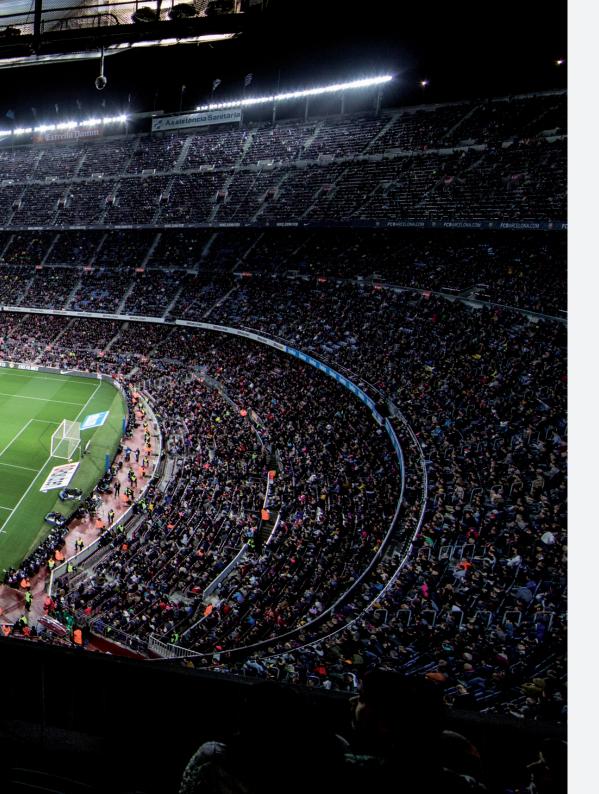

## The greatest show on earth from a superlative location.

The best possible way to see the game.

- Capacity of between 14 and 16 seats.
- Views from the very top of the 2nd tier.
- Catering service throughout the match.

Support your team from the highest point in the stadium, the 3rd tier of the Grandstand.

Entrance to Roma or Paris VIP lounge.