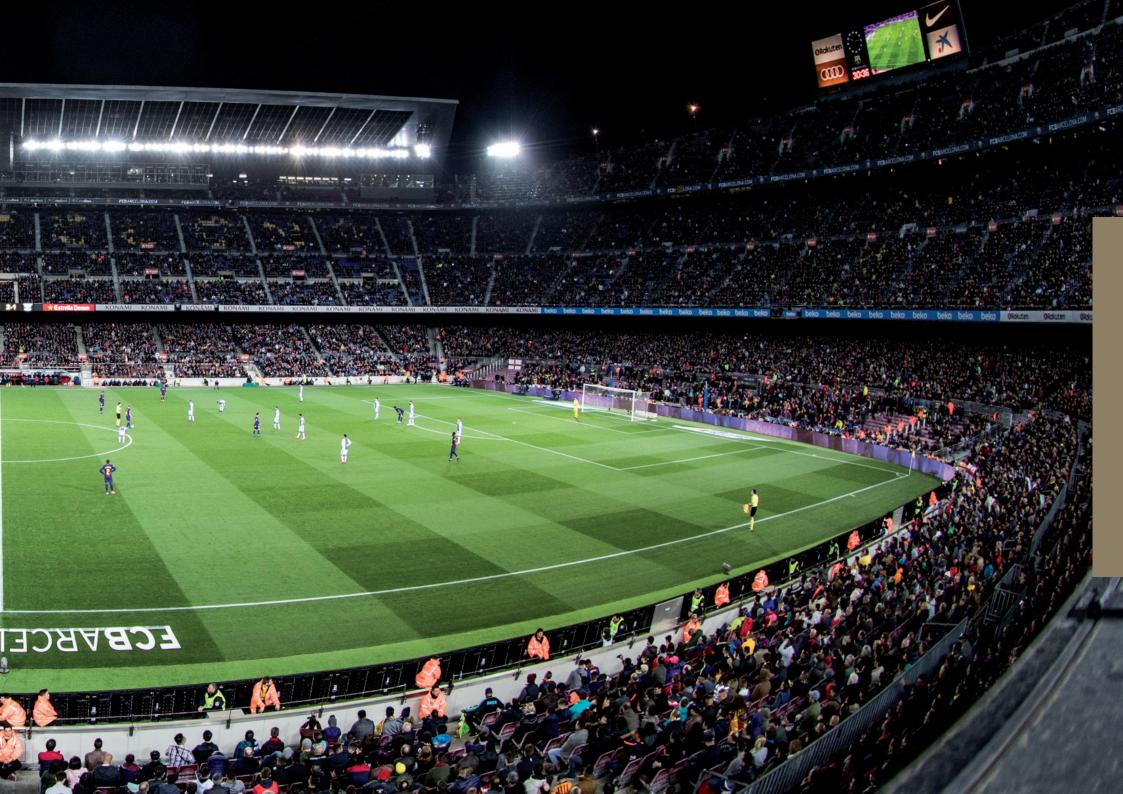

## The greatest show on earth from a superlative location.

The best possible way to see the game.

- Capacity of between 14 and 16 seats.
- Views from the very top of the 2nd tier.
- Catering service throughout the match.