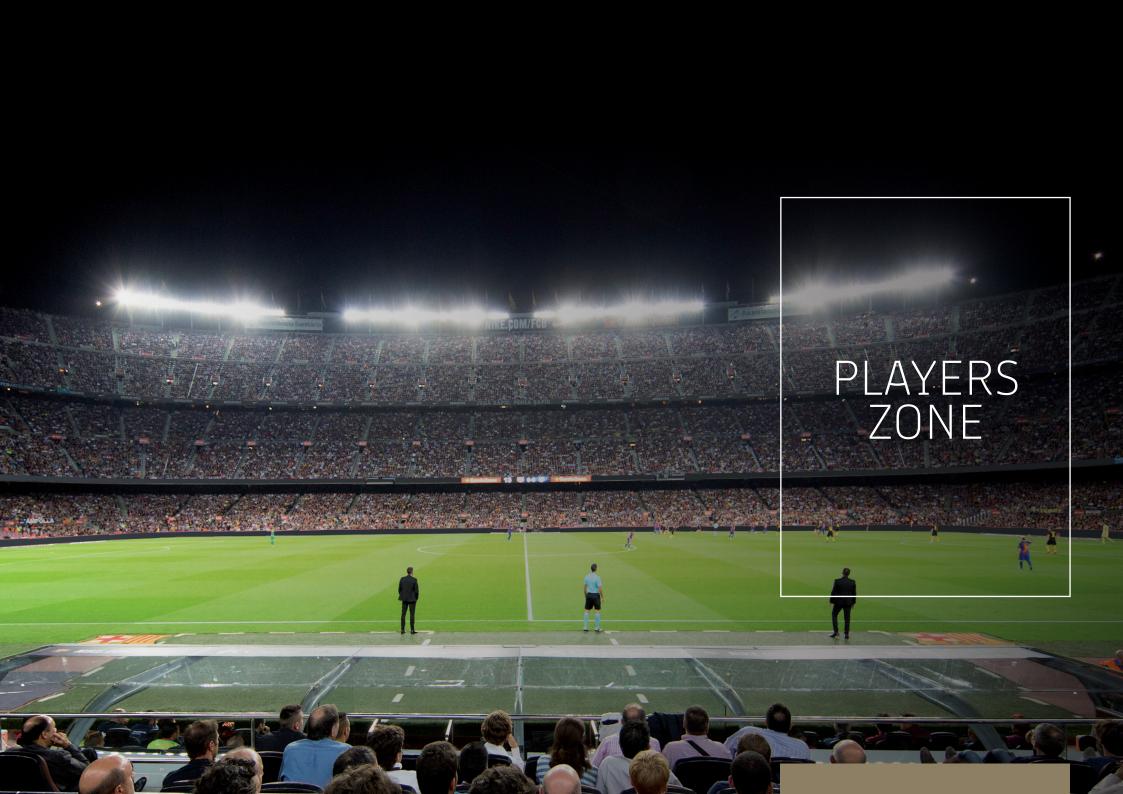

Become the twelfth man and get every detail of the match from right next to the team benches in the 1st tier of the grandstand.

Entrance to Avantllotja Honor VIP lounge.

Support your team from 2nd tier seats that offer the very best views of the stadium.